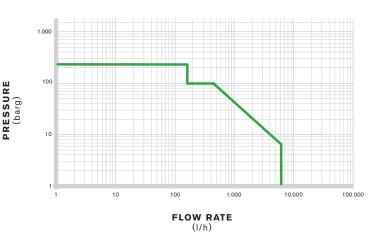

### Performance data

Flow rate: Pressure: Fluid viscosity: Fluid temperatures: between approx 30 and 6,000 l/h max 250 bar (3625 psi) max 1,000 cP -10 to +93 °C for metallic housing -10 to +50 °C for plastic housing -10 to +50 °C 1 5 to 55 kW depending on load

#### **CAPACITY TABLE 50 HZ**

| Stroking<br>Speed | Max<br>Pressure | Plunger<br>Diameter | Flow Rate<br>at 6 barg |       |                                                                                                                                                 |                                  | Flow Rate<br>at 103 barg |            |  |  |
|-------------------|-----------------|---------------------|------------------------|-------|-------------------------------------------------------------------------------------------------------------------------------------------------|----------------------------------|--------------------------|------------|--|--|
| spm               | barg            | (mm)                | I/h                    |       |                                                                                                                                                 |                                  |                          |            |  |  |
| 50                | 250             | 20                  |                        |       |                                                                                                                                                 |                                  | 50                       | 44         |  |  |
| 72                |                 | 20                  |                        |       |                                                                                                                                                 |                                  | 72                       | 64         |  |  |
| 100               |                 | 20                  |                        |       |                                                                                                                                                 |                                  | 100                      | 89         |  |  |
| 144               |                 | 20                  |                        |       |                                                                                                                                                 |                                  | 144                      | 127        |  |  |
| 200               |                 | 20                  |                        |       |                                                                                                                                                 |                                  | 200                      | 177        |  |  |
| 50                | 103             | 30                  |                        |       | 117                                                                                                                                             | 115                              | 108                      |            |  |  |
| 72                |                 | 30                  |                        |       | 169                                                                                                                                             | 165                              | 156                      |            |  |  |
| 100               |                 | 30                  |                        |       | 234                                                                                                                                             | 229                              | 216                      |            |  |  |
| 144               |                 | 30                  |                        |       | 337                                                                                                                                             | 330                              | 311                      |            |  |  |
| 200               |                 | 30                  |                        |       | 468                                                                                                                                             | 458                              | 433                      |            |  |  |
| 50                | 42              | 50                  |                        | 332   | 325                                                                                                                                             | 318                              |                          |            |  |  |
| 72                |                 | 50                  |                        | 478   | 468                                                                                                                                             | 458                              |                          |            |  |  |
| 100               |                 | 50                  |                        | 664   | 650                                                                                                                                             | 636                              |                          |            |  |  |
| 144               |                 | 50                  |                        | 957   | 936                                                                                                                                             | 916                              |                          |            |  |  |
| 200               |                 | 50                  |                        | 1,329 | 1,301                                                                                                                                           | 1,272                            |                          |            |  |  |
| 50                | 21              | 68                  | 621                    | 614   | 601                                                                                                                                             |                                  |                          |            |  |  |
| 72                |                 | 68                  | 894                    | 885   | 866                                                                                                                                             |                                  |                          |            |  |  |
| 100               |                 | 68                  | 1,242                  | 1,229 | 1,203                                                                                                                                           |                                  |                          |            |  |  |
| 144               |                 | 68                  | 1,789                  | 1,770 | 1,732                                                                                                                                           |                                  |                          |            |  |  |
| 200               |                 | 68                  | 2,484                  | 2,458 | 2,406                                                                                                                                           |                                  |                          |            |  |  |
| 50                | 13              | 90                  | 1,088                  | 1,076 |                                                                                                                                                 |                                  |                          |            |  |  |
| 72                |                 | 90                  | 1,567                  | 1,550 |                                                                                                                                                 |                                  |                          |            |  |  |
| 100               |                 | 90                  | 2,176                  | 2,153 |                                                                                                                                                 |                                  |                          |            |  |  |
| 144               |                 | 90                  | 3,133                  | 3,100 |                                                                                                                                                 |                                  |                          |            |  |  |
| 200               |                 | 90                  | 4,351                  | 4,306 |                                                                                                                                                 |                                  |                          |            |  |  |
| 50                | 6               | 125                 | 2,098                  |       | Dura                                                                                                                                            | وتلجحات والتر                    |                          | ilahla fau |  |  |
| 72                |                 | 125                 | 3,022                  |       | Pumps with plastic wet end are available for<br>certain flow rates only, these are highlighted.<br>Please note that plastic pumps are generally |                                  |                          |            |  |  |
| 100               |                 | 125                 | 4,197                  |       |                                                                                                                                                 |                                  |                          |            |  |  |
| 144               |                 | 125                 | 6,044                  |       |                                                                                                                                                 | note that plast<br>o max 10 bard |                          | 0 ,        |  |  |

#### CAPACITY TABLE 60 HZ

| Stroking<br>Speed | Max<br>Pressure | Plunger<br>Diameter | Flow Rate<br>at 6 barg |                                              |                                                                                                 |                | Flow Rate<br>at 103 barg |            |  |  |
|-------------------|-----------------|---------------------|------------------------|----------------------------------------------|-------------------------------------------------------------------------------------------------|----------------|--------------------------|------------|--|--|
| spm               | barg            | (mm)                | I/h                    |                                              |                                                                                                 |                |                          |            |  |  |
| 60                | 250             | 20                  |                        |                                              |                                                                                                 |                | 60                       | 53         |  |  |
| 86                |                 | 20                  |                        |                                              |                                                                                                 |                | 86                       | 76         |  |  |
| 120               |                 | 20                  |                        |                                              |                                                                                                 |                | 120                      | 106        |  |  |
| 172               |                 | 20                  |                        |                                              |                                                                                                 |                | 172                      | 152        |  |  |
| 60                | 103             | 30                  |                        |                                              | 140                                                                                             | 137            | 130                      |            |  |  |
| 86                |                 | 30                  |                        |                                              | 201                                                                                             | 197            | 186                      |            |  |  |
| 120               |                 | 30                  |                        |                                              | 281                                                                                             | 275            | 260                      |            |  |  |
| 172               |                 | 30                  |                        |                                              | 403                                                                                             | 394            | 372                      |            |  |  |
| 60                | 42              | 50                  |                        | 399                                          | 390                                                                                             | 382            |                          |            |  |  |
| 86                |                 | 50                  |                        | 571                                          | 559                                                                                             | 547            |                          |            |  |  |
| 120               |                 | 50                  |                        | 797                                          | 780                                                                                             | 763            |                          |            |  |  |
| 172               |                 | 50                  |                        | 1,143                                        | 1,119                                                                                           | 1,094          |                          |            |  |  |
| 60                |                 | 68                  | 745                    | 737                                          | 722                                                                                             |                |                          |            |  |  |
| 86                | 0.1             | 68                  | 1,068                  | 1,057                                        | 1,034                                                                                           |                |                          |            |  |  |
| 120               | 21              | 68                  | 1,490                  | 1,475                                        | 1,443                                                                                           |                |                          |            |  |  |
| 172               |                 | 68                  | 2,136                  | 2,114                                        | 2,069                                                                                           |                |                          |            |  |  |
| 60                | 13              | 90                  | 1,305                  | 1,292                                        |                                                                                                 |                |                          |            |  |  |
| 86                |                 | 90                  | 1,871                  | 1,851                                        |                                                                                                 |                |                          |            |  |  |
| 120               |                 | 90                  | 2,611                  | 2,583                                        |                                                                                                 |                |                          |            |  |  |
| 172               |                 | 90                  | 3,742                  | 3,703                                        | Pumps                                                                                           | with plastic w | at and are ava           | ilable for |  |  |
| 60                | 6               | 125                 | 2,518                  |                                              | Pumps with plastic wet end are available for<br>certain flow rates only, these are highlighted. |                |                          |            |  |  |
| 86                |                 | 125                 | 3,609                  | Please note that plastic pumps are generally |                                                                                                 |                |                          |            |  |  |
| 120               |                 | 125                 | 5,036                  |                                              |                                                                                                 | o max 10 bar   |                          | 0 ,        |  |  |